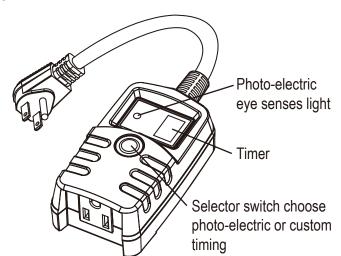

#### To Operate:

Plug the timer into a 3-conductor outlet.

## Use the selector switch to choose your timing:

| <u>SELECT</u> | DESCRIPTION                                |
|---------------|--------------------------------------------|
| F             | OFF - no power                             |
| 0             | ON - constant power                        |
| D             | On at dusk, Off at dawn                    |
| 1 - 9         | On at dusk, set time Off for 1-9 hours*    |
| 1 9.          | On immediately, set time Off for 1-9 hours |